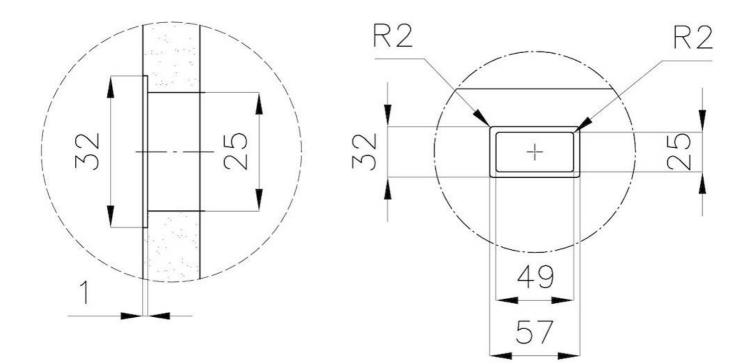

|
| Small radius                    | Bowls with squared shapes with a modern design and an increased capacity, for a minimal aesthetics connected with an extreme practicity.                                                                                                                                                                                                    |
| Perimetral overflow             | The overflow is always a security on the Foster sinks that prevents the overflow of water in case of oversights. The perimeter drain solution improves aesthetics thanks to its square and essential shape.                                                                                                                                 |

#### **TECHNICAL DATA**







### DETTAGLIO PER TROPPO PIENO / OVERFLOW DETAILS

#### GALLERY



Foster S.p.A. Via M.S. Ottone, 18-20 42041 Brescello (Reggio Emilia) - Italy

#### **OPTIONAL ACCESSORIES**



**Cestello inox** 8612 000



HPDE Chopping board 8657 001



Stainless steel plate rack 8100 201



**White basket** 8612 100



**White bowl** 8153 100

#### **RECOMMENDED PAIRINGS**







**Mixer Tap Omega** 8497 000



Mixer Tap Omega Copper 8497 400



Mixer Tap Omega Plus 8497 020

#### **OPTIONAL AUTOMATIC WASTE FITTINGS**



Automatic waste fitting - PM 8407 113