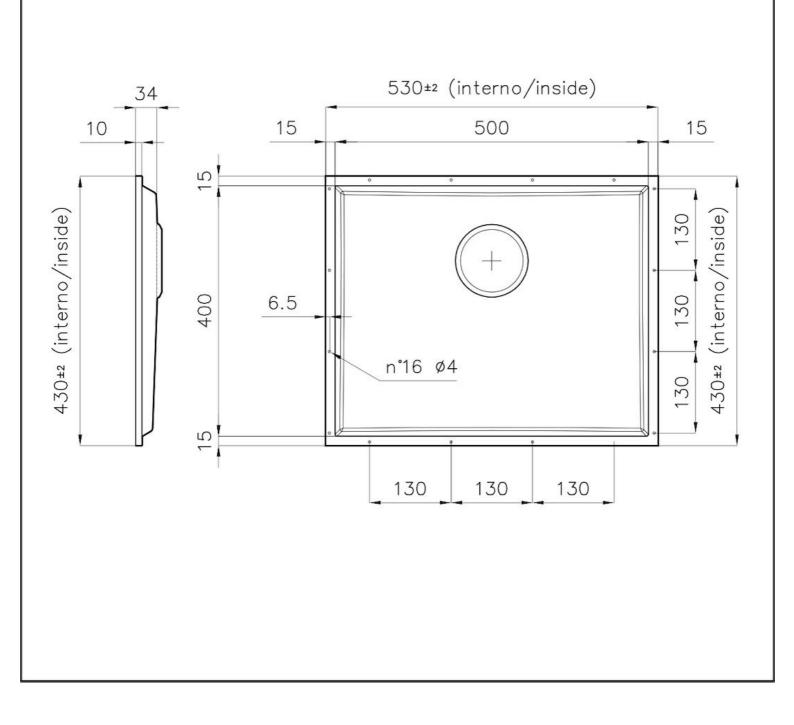

#### DETAILS

| Coloring          | Copper                                                                                                   |
|-------------------|----------------------------------------------------------------------------------------------------------|
| Finish            | PVD                                                                                                      |
| Material          | AISI 304 stainless steel                                                                                 |
| Texture           | Brushed in line                                                                                          |
| Dimensions        | 530x430 mm for 12 mm thick sheets                                                                        |
| Standard fittings | Drain, Foster overflow and universal corrugated pipe (for installing different overflows), Boxed packing |
| Built-in hole     | View technical data sheet                                                                                |
| Bowl dimension    | 500 x 400 mm                                                                                             |
| Number of bowls   | 1 bowl                                                                                                   |

#### **TECHNICAL DATA**