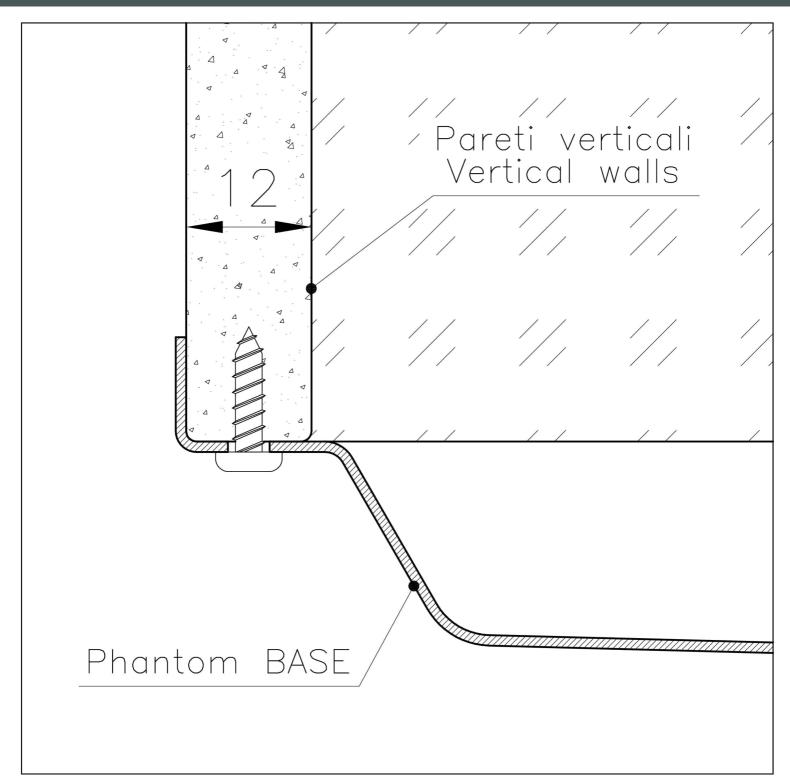

### DETTAGLIO PER TROPPO PIENO / OVERFLOW DETAILS

#### FEATURES

| Copper                          | The Copper finish is obtained by treating steel with a physical process called PVD (Phisical Vacuum Deposition) which deposits particles of noble metals on the surface. The result is a unique and refined aesthetic effect, and an improvement of the mechanical properties of the steel which is more resistant to impact and scratches. |
|---------------------------------|---------------------------------------------------------------------------------------------------------------------------------------------------------------------------------------------------------------------------------------------------------------------------------------------------------------------------------------------|
| PHANTOM BASE - 12 mm            | The Phantom BASE sink's bottoms are specifically engineered to be coupled with sinks made<br>out of slabs. The perimetric trough makes for a simple and perfect installation. This version of<br>Phantom BASE is meant for slabs of 12mm thickness.                                                                                         |
| PHANTOM BASE WITHOUT<br>WELDING | The steel bottom Phantom BASE solves the problem of water draining of slab sinks, because<br>the slope built into the moulded bottom ensures perfect draining. The radius and sloped profile<br>of Phantom BASE guarantee great practicality and hygiene in everyday cleaning.                                                              |
| High thickness                  | 1mm thick steel. A significant thickness, which guarantees the maximum sturdiness and durability.                                                                                                                                                                                                                                           |
| Small radius                    | Bowls with squared shapes with a modern design and an increased capacity, for a minimal aesthetics connected with an extreme practicity.                                                                                                                                                                                                    |
| Perimetral overflow             | The overflow is always a security on the Foster sinks that prevents the overflow of water in case of oversights. The perimeter drain solution improves aesthetics thanks to its square and essential shape.                                                                                                                                 |