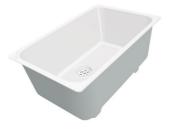

### Sink Phantom Base Copper

Recommended for 12mm thickness

Kitchen Sinks Code: 5555 048

#### DETAILS

| Coloring          | Copper                                                                                                   |
|-------------------|----------------------------------------------------------------------------------------------------------|
| Finish            | PVD                                                                                                      |
| Material          | AISI 304 stainless steel                                                                                 |
| Texture           | Brushed in line                                                                                          |
| Dimensions        | 530x430 mm for 12 mm thick sheets                                                                        |
| Standard fittings | Drain, Foster overflow and universal corrugated pipe (for installing different overflows), Boxed packing |
| Built-in hole     | View technical data sheet                                                                                |
| Bowl dimension    | 500 x 400 mm                                                                                             |
| Number of bowls   | 1 bowl                                                                                                   |

#### FEATURES

| Copper                          | The Copper finish is obtained by treating steel with a physical process called PVD (Phisical Vacuum Deposition) which deposits particles of noble metals on the surface. The result is a unique and refined aesthetic effect, and an improvement of the mechanical properties of the steel which is more resistant to impact and scratches. |
|---------------------------------|---------------------------------------------------------------------------------------------------------------------------------------------------------------------------------------------------------------------------------------------------------------------------------------------------------------------------------------------|
| PHANTOM BASE - 12 mm            | The Phantom BASE sink's bottoms are specifically engineered to be coupled with sinks made<br>out of slabs. The perimetric trough makes for a simple and perfect installation. This version of<br>Phantom BASE is meant for slabs of 12mm thickness.                                                                                         |
| PHANTOM BASE WITHOUT<br>WELDING | The steel bottom Phantom BASE solves the problem of water draining of slab sinks, because<br>the slope built into the moulded bottom ensures perfect draining. The radius and sloped profile<br>of Phantom BASE guarantee great practicality and hygiene in everyday cleaning.                                                              |
| High thickness                  | 1mm thick steel. A significant thickness, which guarantees the maximum sturdiness and durability.                                                                                                                                                                                                                                           |
| Small radius                    | Bowls with squared shapes with a modern design and an increased capacity, for a minimal aesthetics connected with an extreme practicity.                                                                                                                                                                                                    |
| Perimetral overflow             | The overflow is always a security on the Foster sinks that prevents the overflow of water in case of oversights. The perimeter drain solution improves aesthetics thanks to its square and essential shape.                                                                                                                                 |